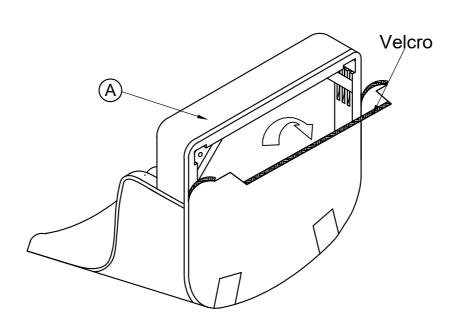

## 92600 / 01 / 02 Swoop Arm Uph Chair

STEP 1: Remove Velcro strips on the seat frame to assemble the legs.

Riverside

email: info@riverside-furniture.com

MIX-N-MATCH CHAIR
Dining Room
Assembly Instructions