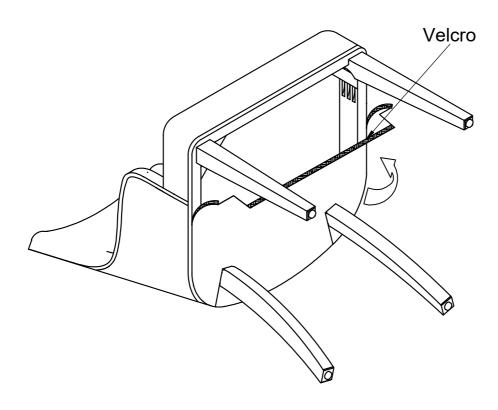

## 92600 / 01 / 02 Swoop Arm Uph Chair

STEP 1: Remove Velcro strips on the seat frame to assemble the legs.

Riverside

email: info@riverside-furniture.com

MIX-N-MATCH CHAIR
Dining Room
Assembly Instructions

## STEP 4: Attach all Velcro strips to the seat frame.

**COMPLETE** 