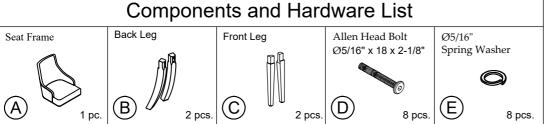

## Warning:

Ø5/16"

 $(\mathsf{F})$ 

Flat Washer

- Be sure to check all packing material carefully for small parts, which may have come loose inside the carton during shipment.
- To prevent possible scratches and damage, this furniture must be assembled on a soft surface such as a blanket or carpet.