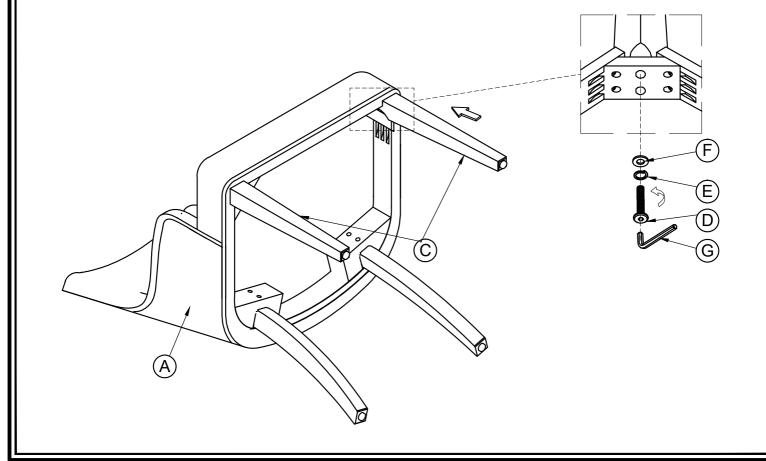

Page 2 of 3

Made in Viet Nam

92600 / 01 / 02 Swoop Arm Uph Chair

STEP 2:

STEP 3:

email: info@riverside-furniture.com

MIX-N-MATCH CHAIR
Dining Room
Assembly Instructions

Page 3 of 3