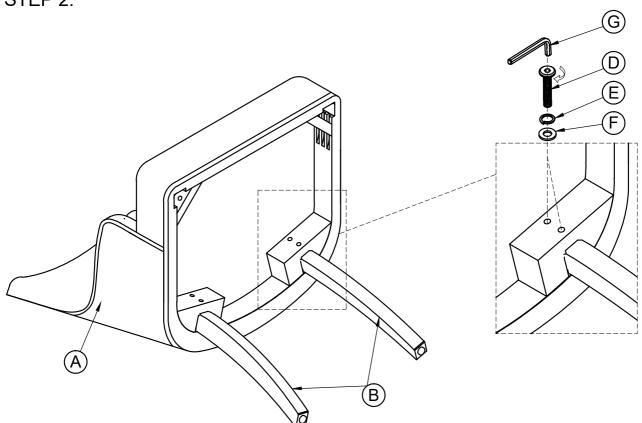

Page 2 of 3

Made in Viet Nam

92600 / 01 / 02 Swoop Arm Uph Chair

STEP 2:

STEP 3:

email: info@riverside-furniture.com

MIX-N-MATCH CHAIR
Dining Room
Assembly Instructions

Page 3 of 3